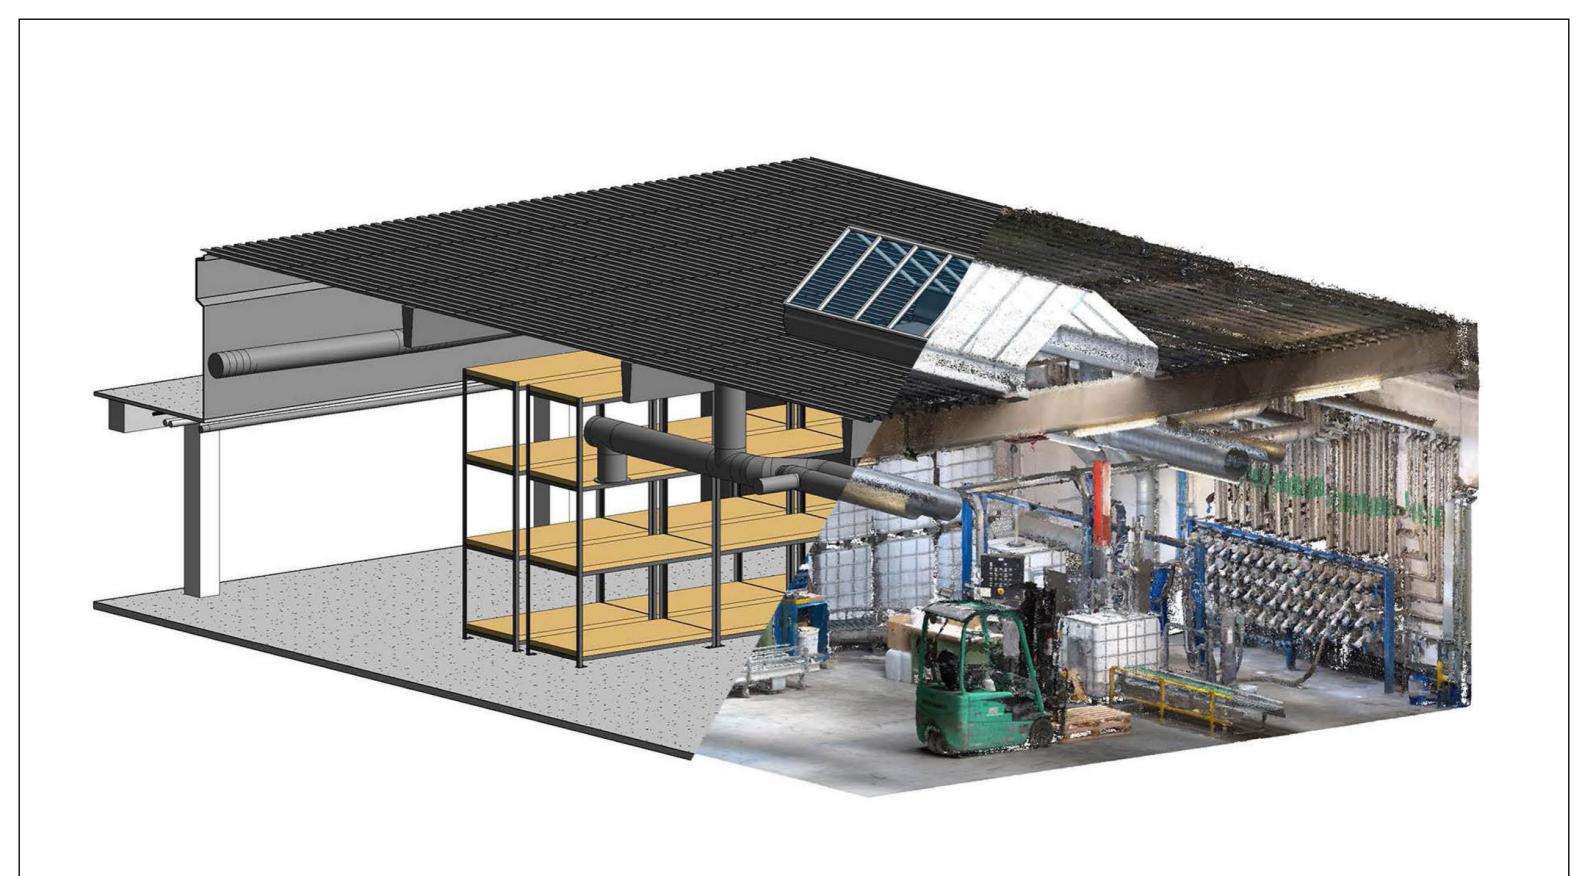

**Point Cloud** 

Unlock the Power of 3D BIM Modeling with Revit and Experience Digital Transformation in Construction!

Are you looking for a cutting-edge solution to streamline your construction projects? Look no further! Our expert team specializes in creating highly accurate 3D BIM models using Revit, revolutionizing the way you approach design and construction.

Our advanced Point Cloud to Revit workflow allows us to transform raw data into detailed 3D models swiftly and efficiently. With our service, you can expect fast turnaround times without compromising on precision. Our models adhere to strict tolerances, ensuring an accuracy of 1/2" in Imperial Units or 1 cm in Metric Units.

The output files we provide include comprehensive deliverables to support your project. You'll receive detailed .dwg files for both the floor plan and ceiling plan, a fully editable Revit file, and 3D basic render images to visualize your design. Our team utilizes industry-leading software such as Autodesk Revit, Recap, TrueView, and Navisworks to deliver exceptional quality and identify clashes in the model effectively.