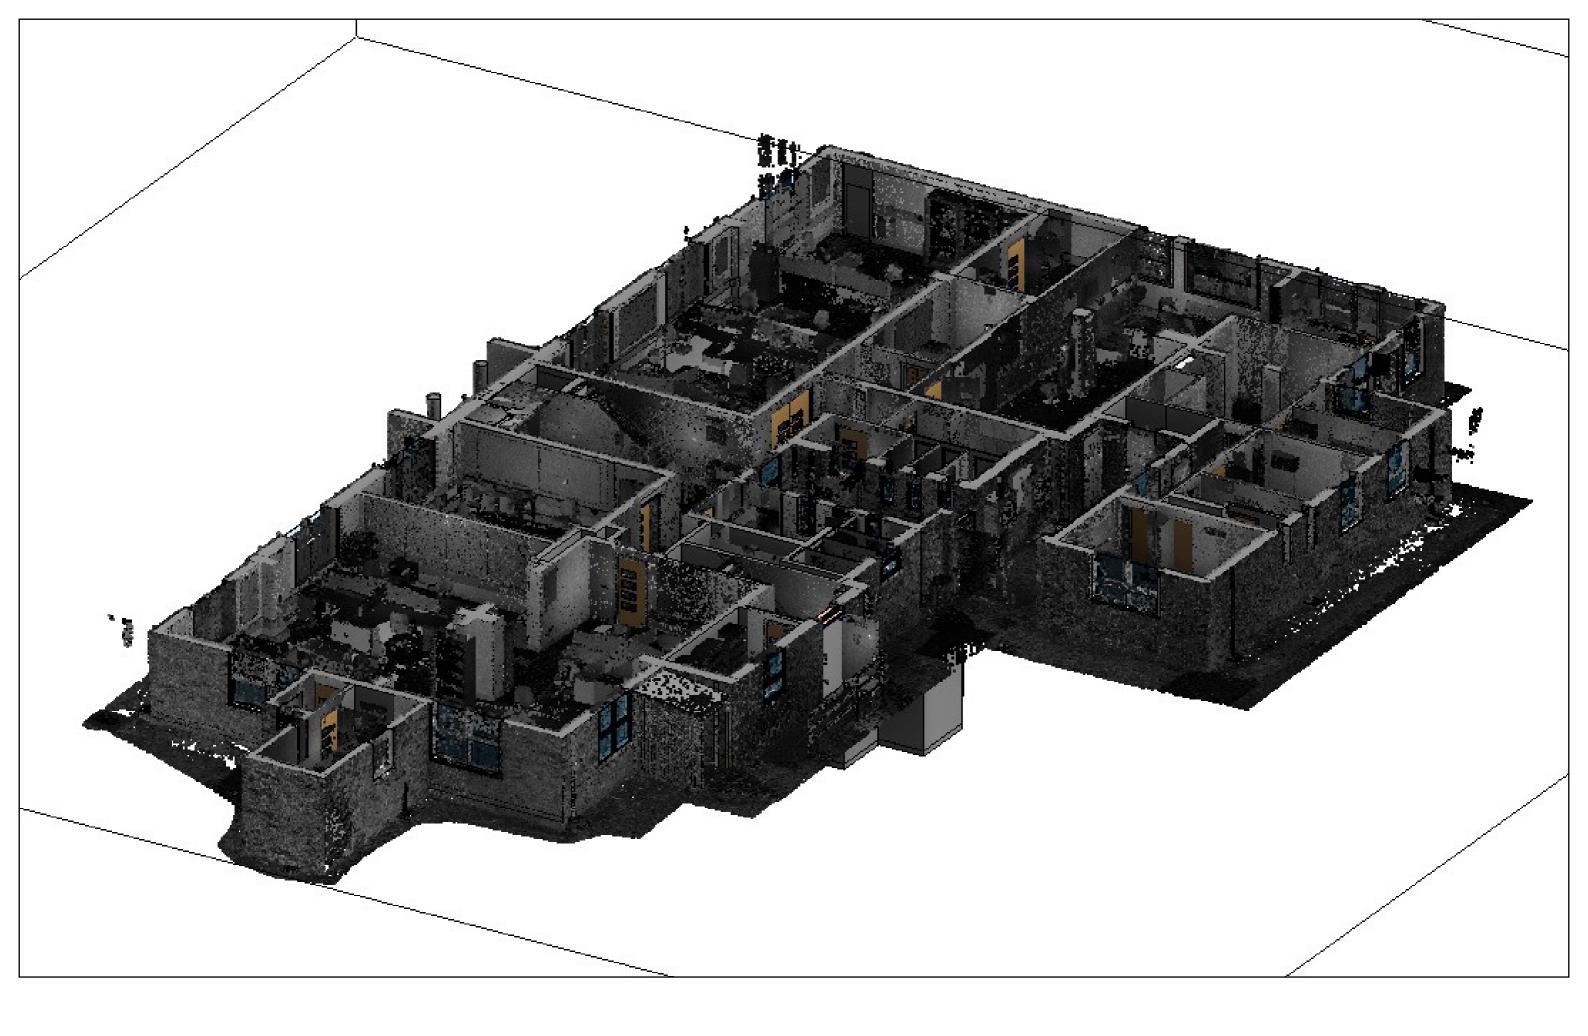

Our advanced Point Cloud to Revit workflow allows us to transform raw data into detailed 3D models swiftly and efficiently. With our service, you can expect fast turnaround times without compromising on precision. Our models adhere to strict tolerances, ensuring an accuracy of 1/2" in Imperial Units or 1 cm in Metric Units.

The output files we provide include comprehensive deliverables to support your project. You'll receive detailed .dwg files for both the floor plan and ceiling plan, a fully editable Revit file, and 3D basic render images to visualize your design. Our team utilizes industry-leading software such as Autodesk Revit, Recap, TrueView, and Navisworks to deliver exceptional quality and identify clashes in the model effectively.