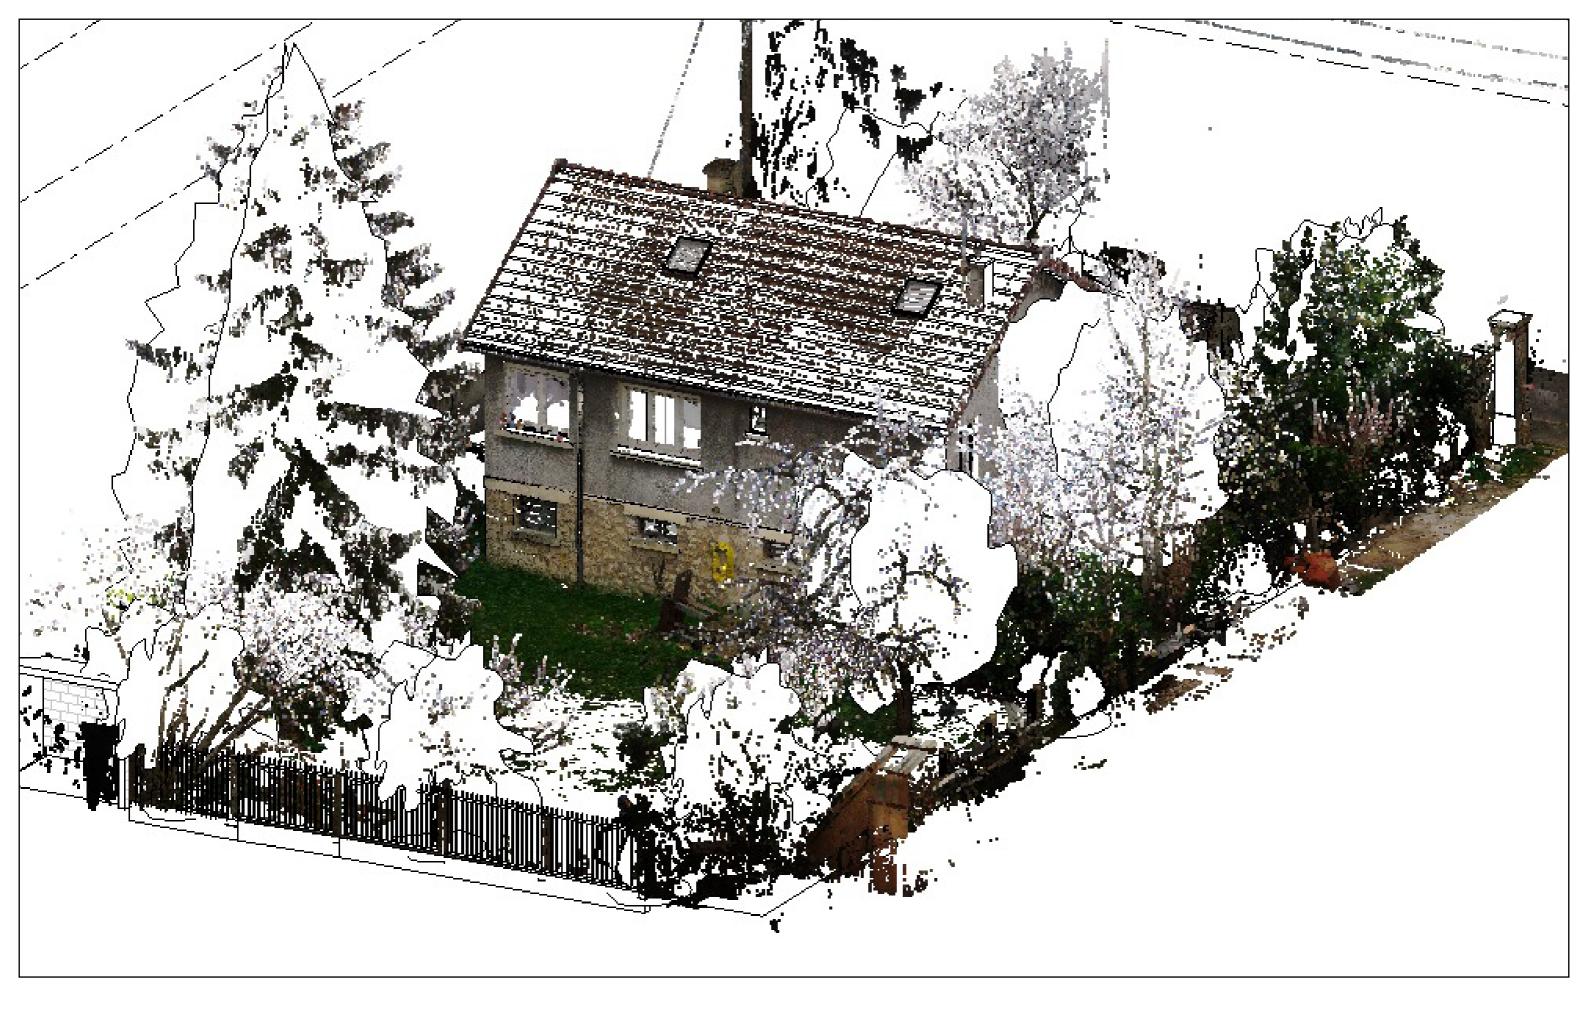

**Point Cloud** 

Unlock the Power of 3D BIM Modeling with Revit and Experience Digital Transformation in Construction!

Are you looking for a cutting-edge solution to streamline your construction projects? Look no further! Our expert team specializes in creating highly accurate 3D BIM models using Revit, revolutionizing the way you approach design and construction.

Our advanced Point Cloud to Revit workflow allows us to transform raw data into detailed 3D models swiftly and efficiently. With our service, you can expect fast turnaround times without compromising on precision. Our models adhere to strict tolerances, ensuring an accuracy of 1/2" in Imperial Units or 1 cm in Metric Units.