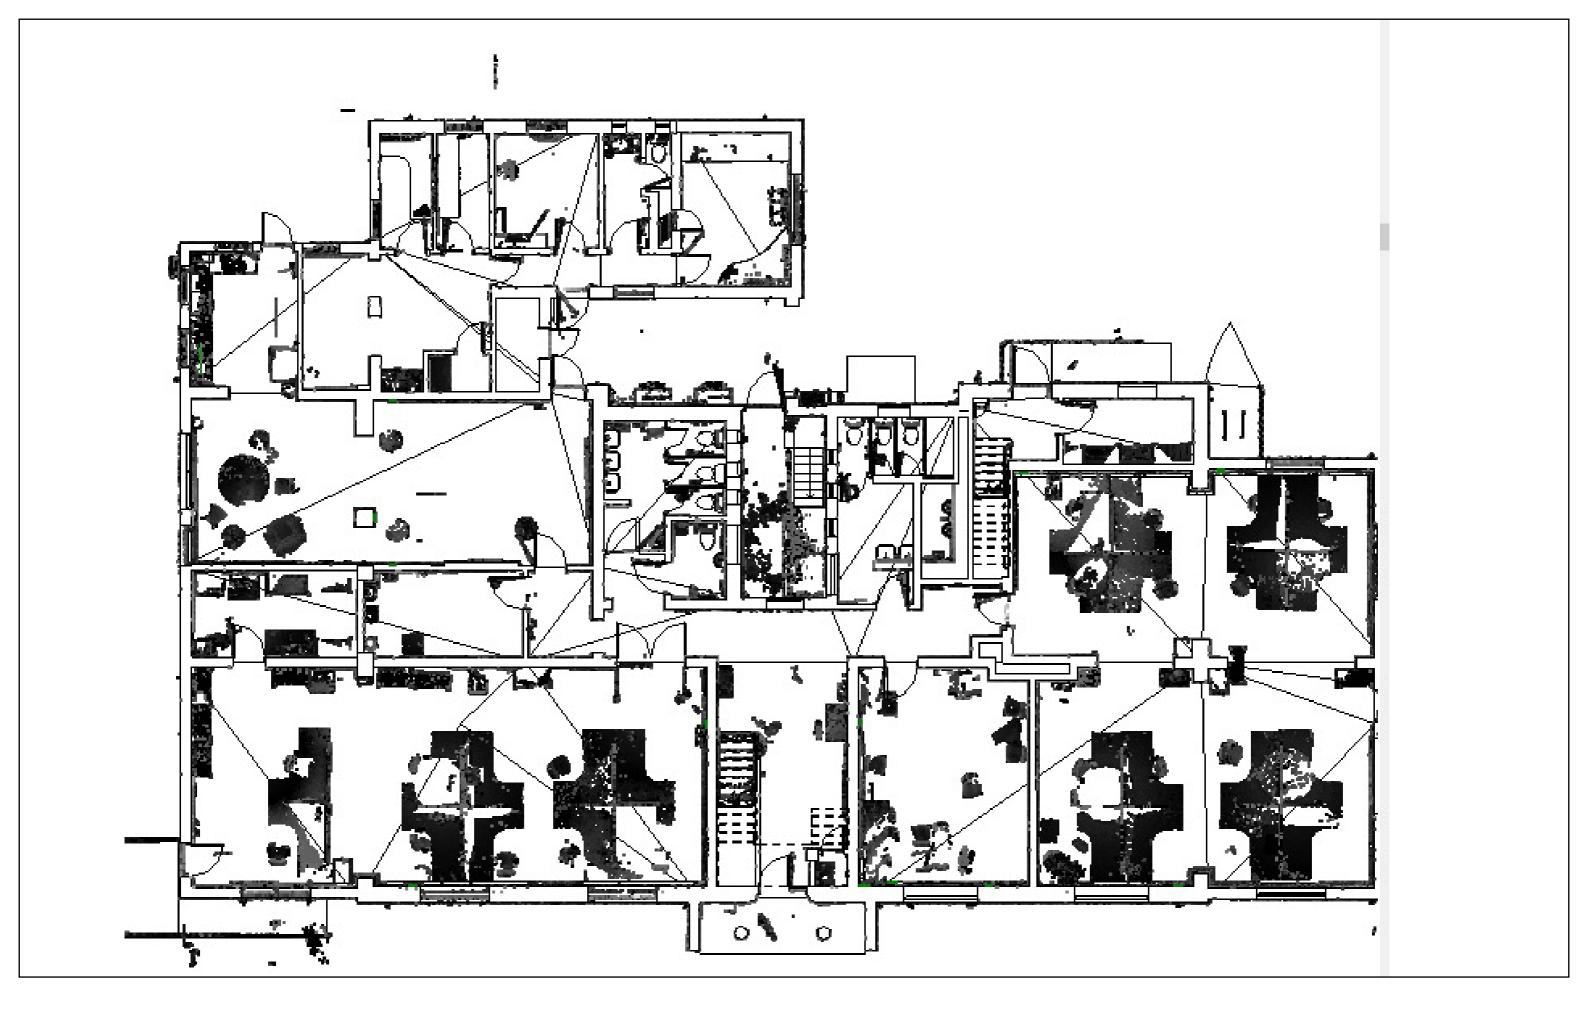

The output files we provide include comprehensive deliverables to support your project. You'll receive detailed .dwg files for both the floor plan and ceiling plan, a fully editable Revit file, and 3D basic render images to visualize your design. Our team utilizes industry-leading software such as Autodesk Revit, Recap, TrueView, and Navisworks to deliver exceptional quality and identify clashes in the model effectively.