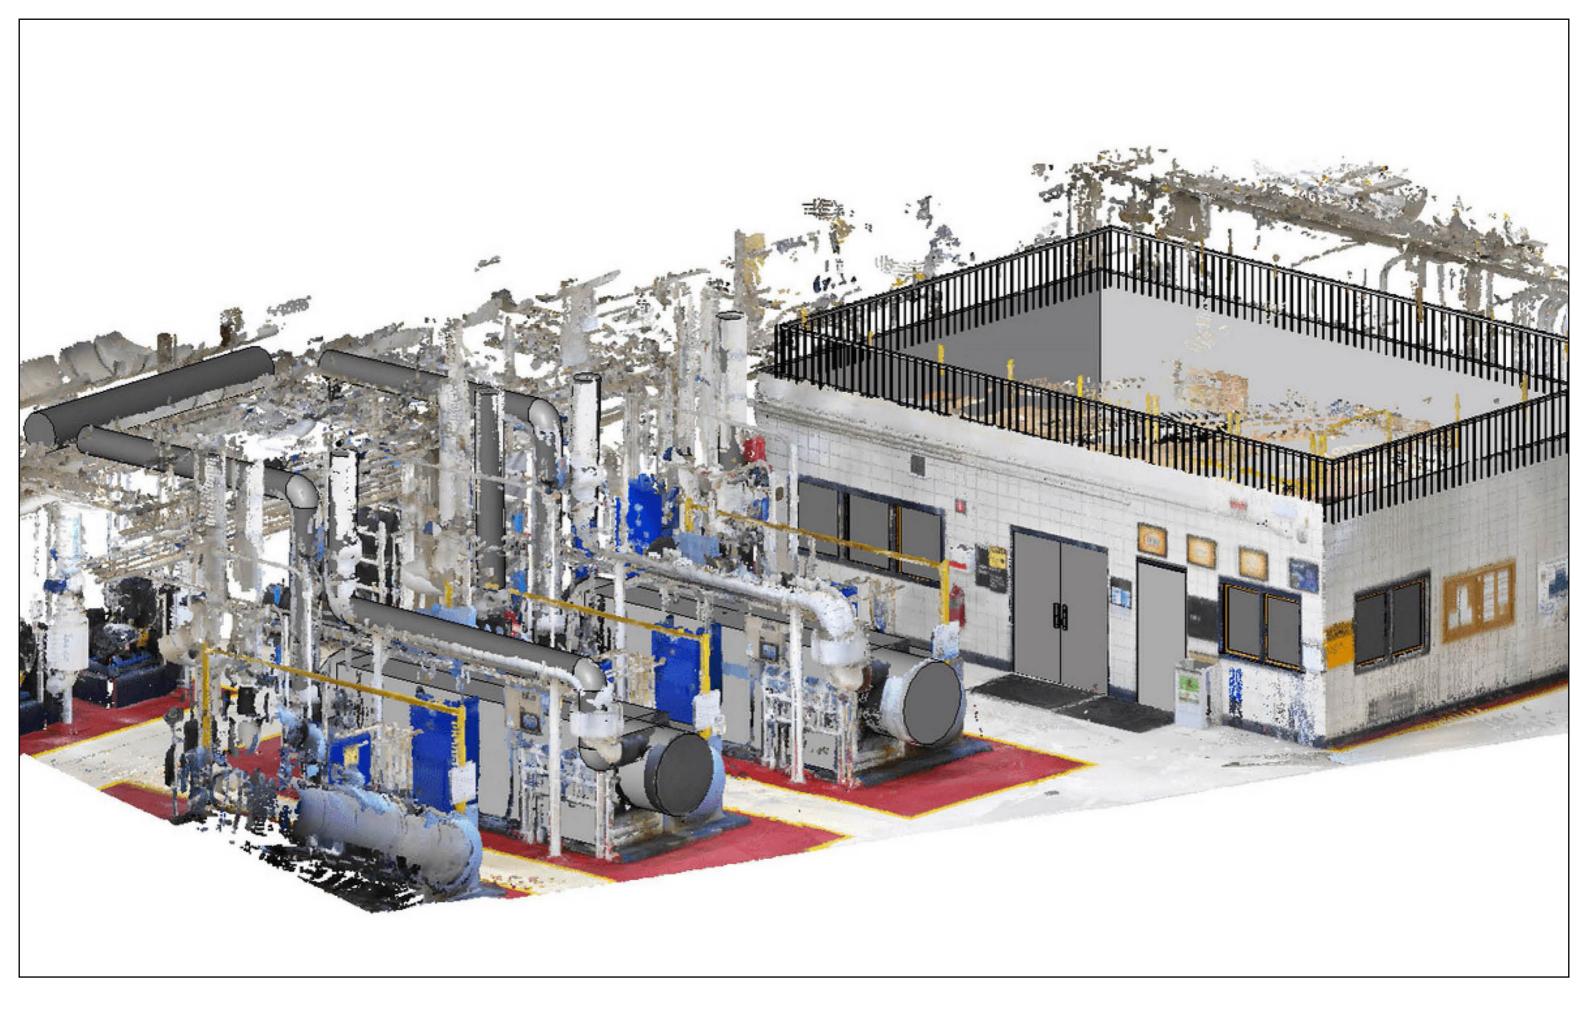

**Point Cloud** 

Unlock the Power of 3D BIM Modeling with Revit and Experience Digital Transformation in Construction!

Are you looking for a cutting-edge solution to streamline your construction projects? Look no further! Our expert team specializes in creating highly accurate 3D BIM models using Revit, revolutionizing the way you approach design and construction.

Our advanced Point Cloud to Revit workflow allows us to transform raw data into detailed 3D models swiftly and efficiently. With our service, you can expect fast turnaround times without compromising on precision. Our models adhere to strict tolerances, ensuring an accuracy of 1/2" in Imperial Units or 1 cm in Metric Units.

The output files we provide include comprehensive deliverables to support your project. You'll receive detailed .dwg files for both the floor plan and ceiling plan, a fully editable Revit file, and 3D basic render images to visualize your design. Our team utilizes industry-leading software such as Autodesk Revit, Recap, TrueView, and Navisworks to deliver exceptional quality and identify clashes in the model effectively.